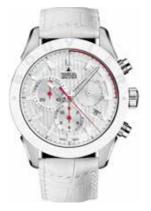

### MB 002 SAND-BLASTED TITANIUM

#### Case

| Shape:<br>Material: | Round<br>Sand-blasted titanium                                                                             |
|---------------------|------------------------------------------------------------------------------------------------------------|
| Case back:          | Sand-blasted titanium   Themed   Exclusive,<br>custom engraving   Screw-down   Polished or<br>sand-blasted |
| Bezel:              | Sand-blasted titanium                                                                                      |
| Dimensions:         | Ø 43 mm                                                                                                    |
| Water resistance:   | Water-resistant to 50 m                                                                                    |

### **Movement and functions**

Mouvment:Quartz Marcel Bouvier | Ronda 5030Functions:Hours, minutes, seconds | Date at four o'clock<br/>Chronograph

### **Dial and hands**

Couleurs :Silver, anthracite grey, blue, blackHour-circle:Index with SuperluminovaHands:AluminiumDial plate:Barleycorn or lined pattern

#### Strap

| Matirial: | Cordura or leather       |
|-----------|--------------------------|
| Colour:   | Black or White           |
| Clasp:    | Deployant or tang buckle |