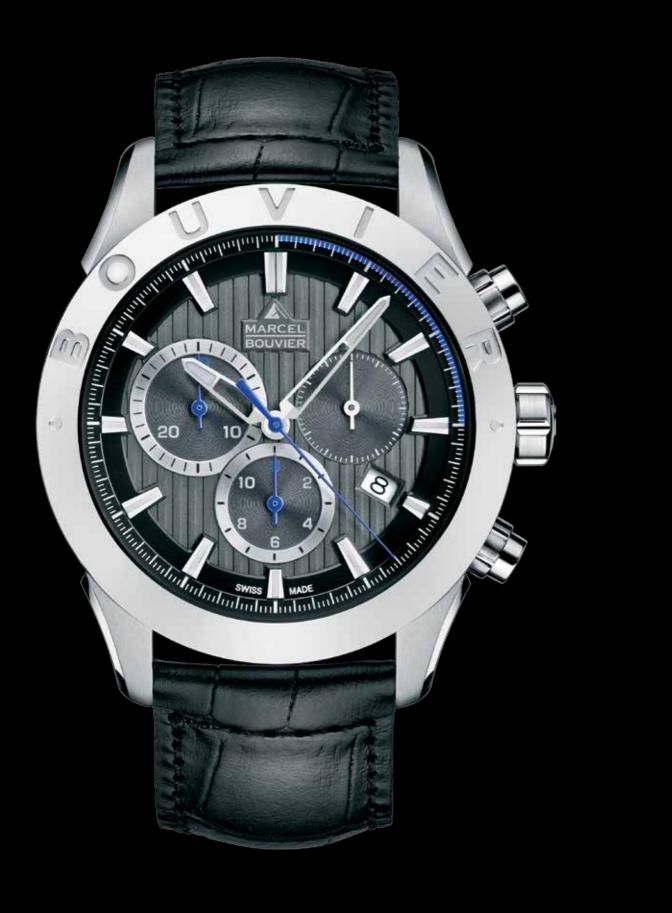

### MB 002 SAND-BLASTED TITANIUM

#### Case

| Shape:<br>Material: | Round<br>Sand-blasted titanium                                                                             |
|---------------------|------------------------------------------------------------------------------------------------------------|
| Case back:          | Sand-blasted titanium   Themed   Exclusive,<br>custom engraving   Screw-down   Polished or<br>sand-blasted |
| Bezel:              | Sand-blasted titanium                                                                                      |
| Dimensions:         | Ø 43 mm                                                                                                    |
| Water resistance:   | Water-resistant to 50 m                                                                                    |

### **Movement and functions**

Mouvment:Quartz Marcel Bouvier | Ronda 5030Functions:Hours, minutes, seconds | Date at four o'clock<br/>Chronograph

### **Dial and hands**

Couleurs :Silver, anthracite grey, blue, blackHour-circle:Index with SuperluminovaHands:AluminiumDial plate:Barleycorn or lined pattern

#### Strap

| Matirial: | Cordura or leather       |
|-----------|--------------------------|
| Colour:   | Black or White           |
| Clasp:    | Deployant or tang buckle |