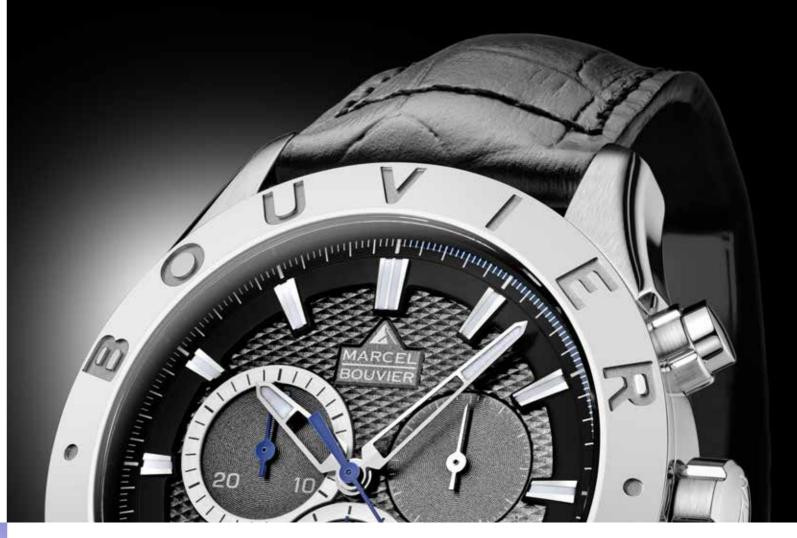

### A WATCH TO SUIT YOU

With its distinctive bezel, the Marcel Bouvier watch is designed to create links between those sharing the same values and to become a symbol of life itself.

The Marcel Bouvier watch hopes to be to horology what the 911 is to the motor car: high-performance, reliable, stunning yet functional, with a meticulous elegance, and exclusive, but with cross-generational appeal.

A luxury timepiece which brooks no compromise! Nothing but the very best has been selected to obtain an exceptional finish and ensure reliability and functionality.

An exclusive and individual watch, as it is manufactured to the specifications of its future owner (theme and finish for the back, bezel, strap and middle).

### **CASE MIDDLE AND BEZEL**

Marcel Bouvier has designed a robust case middle to protect the heart of the timepiece, which is both functional and a delight to wear. Because of its timeless aesthetic qualities, a round case middle was preferred with slightly curved horns to allow the watch to fit to the shape of the wrist. The horns are delicately integrated into the case middle and bevelled to add a touch of elegance. The same attention to detail has been applied to the crown, which sports the MB logo in relief. The bezel should be the watch's signature, to give it its own unique identity.

The stamping process used to mark the bezel with "Bouvier", used only by the high-end watchmaking sector, lends it an exclusive air.

The optional screw-down bezel is another exclusive choice, and one which opens up a world of high-tech materials (titanium, ceramic).