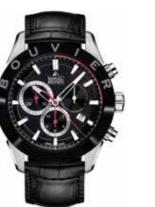

### **MB 003 POLISHED BRUSHED TITANIUM**

#### Case

| Shape:        | Round               |
|---------------|---------------------|
| Material:     | Polished brush      |
| Case back:    | Polished brush      |
|               | Exclusive, cust     |
|               | Polished or sar     |
| Bezel:        | Polished brush      |
| Dimensions    | Ø 43 mm             |
| Water resista | nce: Water-resistan |
|               |                     |

#### **Movement and functions**

Mouvment: Functions:

Chronograph

#### **Dial and hands**

Couleurs : Hour-circle: Hands: Dial plate:

Silver, anthracite grey, blue, black Index with Superluminova Aluminium Barleycorn or lined pattern

#### Strap

Matirial: Colour: Clasp:

Cordura or leather Black or White Deployant or tang buckle

hed titanium hed titanium | Themed | tom engraving | Screw-down and-blasted hed titanium

nt to 50 m

Quartz Marcel Bouvier | Ronda 5030 Hours, minutes, seconds | Date at four o'clock