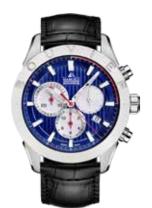

### **MB 001 POLISHED STEEL**

#### Case

| Shape:            | Round           |
|-------------------|-----------------|
| Material:         | Polished stain  |
| Case back:        | Titanium   Then |
|                   | Screw-down      |
| Bezel:            | Polished steel  |
| Dimensions:       | Ø 43 mm         |
| Water resistance: | Water-resistan  |
|                   |                 |

### **Movement and functions**

Mouvment: Functions:

Chronograph

#### **Dial and hands**

Couleurs : Hour-circle: Hands: Dial plate:

Index with Superluminova Aluminium

#### Strap

Matirial: Colour: Clasp:

Cordura or leather Black or White Deployant or tang buckle

less steel med | Exclusive, custom engraving Polished or sand-blasted

nt to 50 m

Quartz Marcel Bouvier | Ronda 5030 Hours, minutes, seconds | Date at four o'clock

Silver, anthracite grey, blue, black

Barleycorn or lined pattern