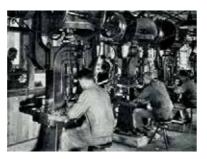

### **HISTORY**

Small stamping presses

### In 1876, Joseph Bouvier created his own watch manufacture in the small medieval town of St-Ursanne.

In 1908, his son Paul started to specialise in creating watch cases, employing over 200 people. Over a number of decades, the products manufactured gained recognition from the entire watchmaking profession for their exceptional quality and finish.

### Marcel Bouvier: a hub of watchmaking culture, ethical values, elegance and luxury

Creating escapements

Stamping, group of balances

MANUFACTURE

From the Latin "Manu facere", to be made by hand

Marcel Bouvier timepieces are manufactured by the best workshops in the Jura region. To create a luxury watch, a huge array of expertise is needed. Some operations can only be carried out by hand and tool, others require machines, but man's involvement in the design and manufacture process is always crucial.