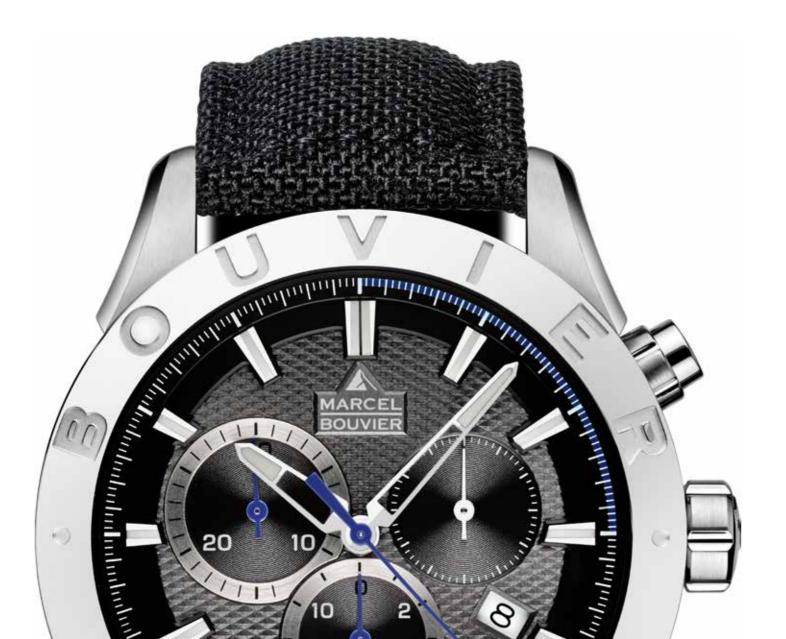

### **MB 001 POLISHED STEEL**

#### Case

| Shape:            | Round           |
|-------------------|-----------------|
| Material:         | Polished stain  |
| Case back:        | Titanium   Then |
|                   | Screw-down      |
| Bezel:            | Polished steel  |
| Dimensions:       | Ø 43 mm         |
| Water resistance: | Water-resistan  |
|                   |                 |

### **Movement and functions**

Mouvment: Functions:

Chronograph

#### **Dial and hands**

Couleurs : Hour-circle: Hands: Dial plate:

Index with Superluminova Aluminium

#### Strap

Matirial: Colour: Clasp:

Cordura or leather Black or White Deployant or tang buckle

less steel med | Exclusive, custom engraving Polished or sand-blasted

nt to 50 m

Quartz Marcel Bouvier | Ronda 5030 Hours, minutes, seconds | Date at four o'clock

### **CASE MIDDLE AND BEZEL**

Marcel Bouvier has designed a robust case middle to protect the heart of the timepiece, which is both functional and a delight to wear. Because of its timeless aesthetic qualities, a round case middle was preferred with slightly curved horns to allow the watch to fit to the shape of the wrist. The horns are delicately integrated into the case middle and bevelled to add a touch of elegance. The same attention to detail has been applied to the crown, which sports the MB logo in relief. The bezel should be the watch's signature, to give it its own unique identity.