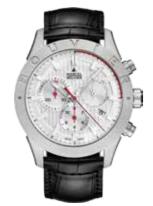

### **MB 001 POLISHED STEEL**

#### Case

| Shape:            | Round           |
|-------------------|-----------------|
| Material:         | Polished stain  |
| Case back:        | Titanium   Then |
|                   | Screw-down      |
| Bezel:            | Polished steel  |
| Dimensions:       | Ø 43 mm         |
| Water resistance: | Water-resistan  |
|                   |                 |

### **Movement and functions**

Mouvment: Functions:

Chronograph

#### **Dial and hands**

Couleurs : Hour-circle: Hands: Dial plate:

Index with Superluminova Aluminium

#### Strap

Matirial: Colour: Clasp:

Cordura or leather Black or White Deployant or tang buckle

less steel med | Exclusive, custom engraving Polished or sand-blasted

nt to 50 m

Quartz Marcel Bouvier | Ronda 5030 Hours, minutes, seconds | Date at four o'clock