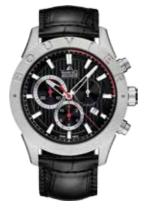

### **MB 003 POLISHED BRUSHED TITANIUM**

#### Case

| Shape:        | Round               |
|---------------|---------------------|
| Material:     | Polished brush      |
| Case back:    | Polished brush      |
|               | Exclusive, cust     |
|               | Polished or sar     |
| Bezel:        | Polished brush      |
| Dimensions    | Ø 43 mm             |
| Water resista | nce: Water-resistan |
|               |                     |

#### **Movement and functions**

Mouvment: Functions:

Chronograph

#### **Dial and hands**

Couleurs : Hour-circle: Hands: Dial plate:

Silver, anthracite grey, blue, black Index with Superluminova Aluminium Barleycorn or lined pattern

#### Strap

Matirial: Colour: Clasp:

Cordura or leather Black or White Deployant or tang buckle

hed titanium hed titanium | Themed | tom engraving | Screw-down and-blasted hed titanium

nt to 50 m

Quartz Marcel Bouvier | Ronda 5030 Hours, minutes, seconds | Date at four o'clock