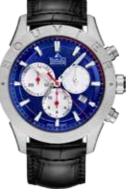

### **MB 001 POLISHED STEEL**

#### Case

| Shape:            | Round           |
|-------------------|-----------------|
| Material:         | Polished stain  |
| Case back:        | Titanium   Then |
|                   | Screw-down      |
| Bezel:            | Polished steel  |
| Dimensions:       | Ø 43 mm         |
| Water resistance: | Water-resistan  |
|                   |                 |

### **Movement and functions**

Mouvment: Functions:

Chronograph

#### **Dial and hands**

Couleurs : Hour-circle: Hands: Dial plate:

Index with Superluminova Aluminium

#### Strap

Matirial: Colour: Clasp:

Cordura or leather Black or White Deployant or tang buckle

less steel med | Exclusive, custom engraving Polished or sand-blasted

nt to 50 m

Quartz Marcel Bouvier | Ronda 5030 Hours, minutes, seconds | Date at four o'clock

Silver, anthracite grey, blue, black

Barleycorn or lined pattern