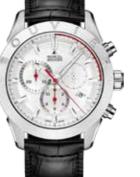

### **MB 001 POLISHED STEEL**

#### Case

| Shape:            | Round           |
|-------------------|-----------------|
| Material:         | Polished stain  |
| Case back:        | Titanium   Then |
|                   | Screw-down      |
| Bezel:            | Polished steel  |
| Dimensions:       | Ø 43 mm         |
| Water resistance: | Water-resistan  |
|                   |                 |

### **Movement and functions**

Mouvment: Functions:

Chronograph

#### **Dial and hands**

Couleurs : Hour-circle: Hands: Dial plate:

Index with Superluminova Aluminium

#### Strap

Matirial: Colour: Clasp:

Cordura or leather Black or White Deployant or tang buckle

less steel med | Exclusive, custom engraving Polished or sand-blasted

nt to 50 m

Quartz Marcel Bouvier | Ronda 5030 Hours, minutes, seconds | Date at four o'clock