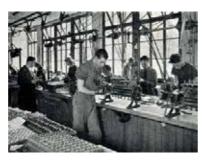

### **HISTORY**

Small stamping presses

### Marcel Bouvier: a hub of watchmaking culture, ethical values, elegance and luxury

Creating escapements

Stamping, group of balances

MANUFACTURE

From the Latin "Manu facere", to be made by hand

Marcel Bouvier timepieces are manufactured by the best workshops in the Jura region. To create a luxury watch, a huge array of expertise is needed. Some operations can only be carried out by hand and tool, others require machines, but man's involvement in the design and manufacture process is always crucial.