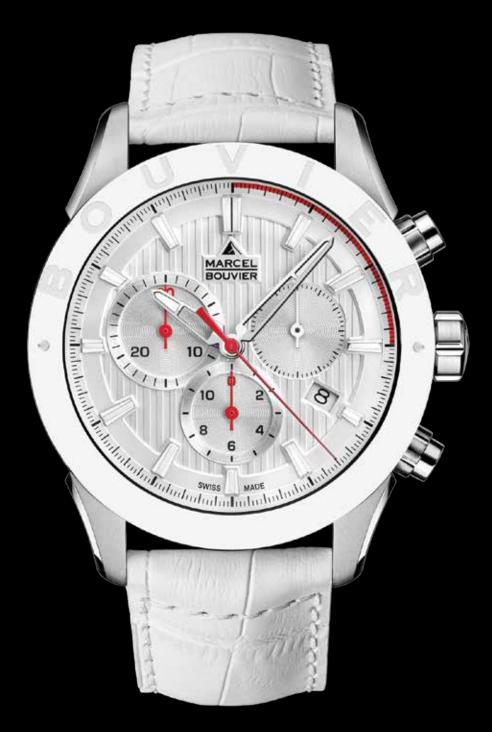

### **MB 001 POLISHED STEEL**

#### Case

| Shape:            | Round           |
|-------------------|-----------------|
| Material:         | Polished stain  |
| Case back:        | Titanium   Then |
|                   | Screw-down      |
| Bezel:            | Polished steel  |
| Dimensions:       | Ø 43 mm         |
| Water resistance: | Water-resistan  |
|                   |                 |

### **Movement and functions**

Mouvment: Functions:

Chronograph

#### **Dial and hands**

Couleurs : Hour-circle: Hands: Dial plate:

Index with Superluminova Aluminium

#### Strap

Matirial: Colour: Clasp:

Cordura or leather Black or White Deployant or tang buckle

less steel med | Exclusive, custom engraving Polished or sand-blasted

nt to 50 m

Quartz Marcel Bouvier | Ronda 5030 Hours, minutes, seconds | Date at four o'clock