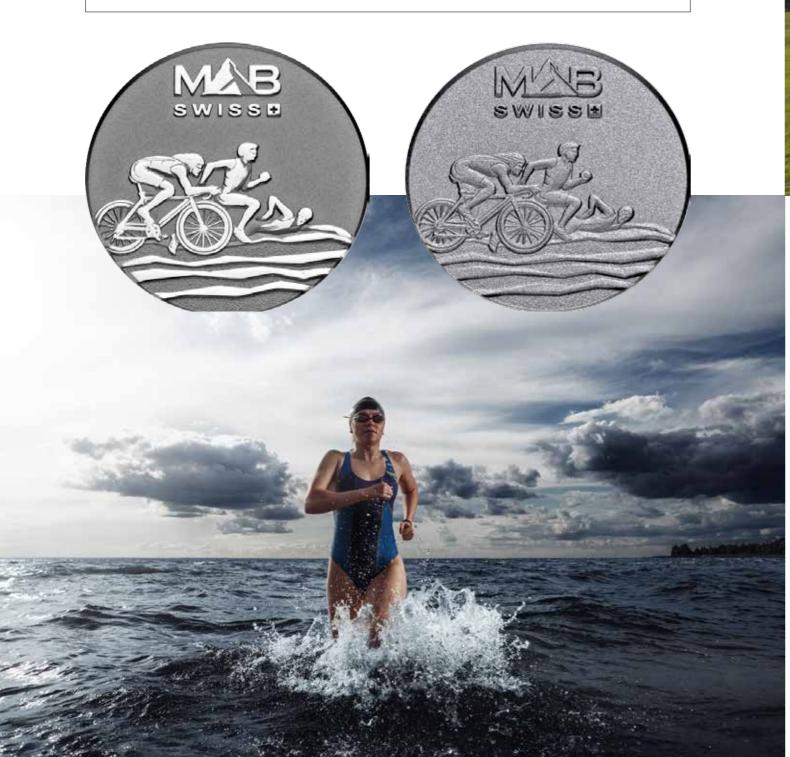

#### The specificity of Marcel Bouvier Your watch will be unique!

Compostela, running, triathlon, mountain bike VTT, cyclo, ambassador... you choose your theme!

Every Marcel Bouvier watch is assembled according to the choices made by its future owner. The choice of case, dial, theme, finish of the theme and exclusive customisation: up to 38 characters can be selected and engraved with a burr. Suggestion: First name + event + date + time

### **TRIATHLON THEME**

Three highly technical disciplines, each of which must be conquered in turn. Turning a triathlon dream into reality takes a vast amount of training. Diligence, endurance and courage are the values needed on a daily basis. Your Marcel Bouvier Triathlon will be the guardian of your values and the privileged witness to your perseverance.