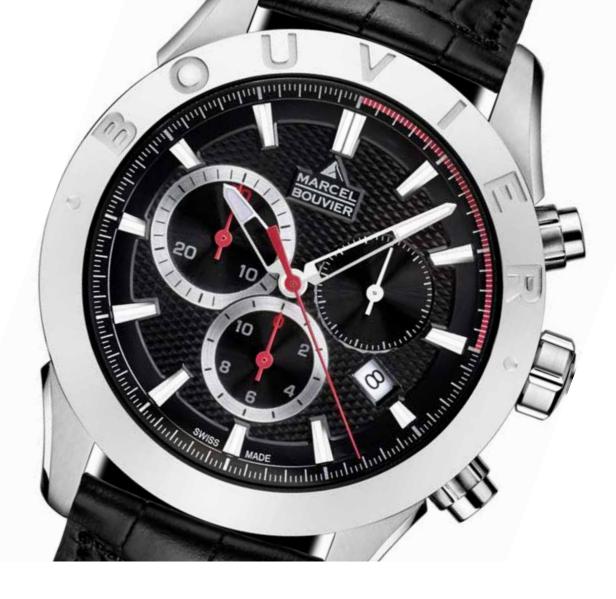

### **MB 001 POLISHED STEEL**

#### Case

| Shape:            | Round           |
|-------------------|-----------------|
| Material:         | Polished stain  |
| Case back:        | Titanium   Then |
|                   | Screw-down      |
| Bezel:            | Polished steel  |
| Dimensions:       | Ø 43 mm         |
| Water resistance: | Water-resistan  |
|                   |                 |

### **Movement and functions**

Mouvment: Functions:

Chronograph

#### **Dial and hands**

Couleurs : Hour-circle: Hands: Dial plate:

Index with Superluminova Aluminium

#### Strap

Matirial: Colour: Clasp:

Cordura or leather Black or White Deployant or tang buckle

less steel med | Exclusive, custom engraving Polished or sand-blasted

nt to 50 m

Quartz Marcel Bouvier | Ronda 5030 Hours, minutes, seconds | Date at four o'clock