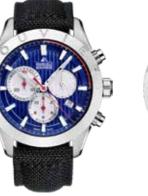

### MB 002 SAND-BLASTED TITANIUM

#### Case

| Shape:<br>Material: | Round<br>Sand-blasted titanium                                                                             |
|---------------------|------------------------------------------------------------------------------------------------------------|
| Case back:          | Sand-blasted titanium   Themed   Exclusive,<br>custom engraving   Screw-down   Polished or<br>sand-blasted |
| Bezel:              | Sand-blasted titanium                                                                                      |
| Dimensions:         | Ø 43 mm                                                                                                    |
| Water resistance:   | Water-resistant to 50 m                                                                                    |

### **Movement and functions**

Mouvment:Quartz Marcel Bouvier | Ronda 5030Functions:Hours, minutes, seconds | Date at four o'clock<br/>Chronograph

### **Dial and hands**

Couleurs :Silver, anthracite grey, blue, blackHour-circle:Index with SuperluminovaHands:AluminiumDial plate:Barleycorn or lined pattern

#### Strap

| Matirial: | Cordura or leather       |
|-----------|--------------------------|
| Colour:   | Black or White           |
| Clasp:    | Deployant or tang buckle |