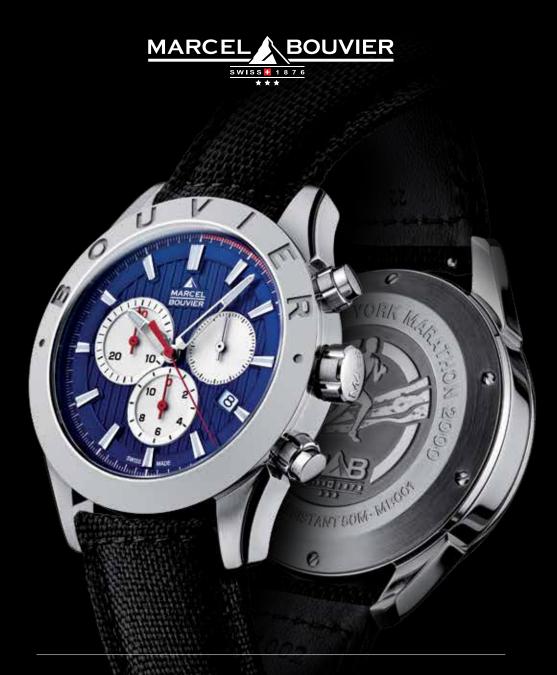

### **MB 001 POLISHED STEEL**

#### Case

| Shape:            | Round           |
|-------------------|-----------------|
| Material:         | Polished stain  |
| Case back:        | Titanium   Then |
|                   | Screw-down      |
| Bezel:            | Polished steel  |
| Dimensions:       | Ø 43 mm         |
| Water resistance: | Water-resistan  |
|                   |                 |

### **Movement and functions**

Mouvment: Functions:

Chronograph

#### **Dial and hands**

Couleurs : Hour-circle: Hands: Dial plate:

Index with Superluminova Aluminium

#### Strap

Matirial: Colour: Clasp:

Cordura or leather Black or White Deployant or tang buckle

less steel med | Exclusive, custom engraving Polished or sand-blasted

nt to 50 m

Quartz Marcel Bouvier | Ronda 5030 Hours, minutes, seconds | Date at four o'clock

#### NEW YORK SPECIAL SERIE

Insane coverage, fantastic images, the desire to experience this unique atmosphere in an amazing setting. Completing the New York marathon is certainly every runner's dream.