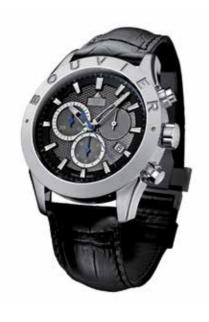

### **MB 003 POLISHED BRUSHED TITANIUM**

#### Case

| Shape:        | Round               |
|---------------|---------------------|
| Material:     | Polished brush      |
| Case back:    | Polished brush      |
|               | Exclusive, cust     |
|               | Polished or sar     |
| Bezel:        | Polished brush      |
| Dimensions    | Ø 43 mm             |
| Water resista | nce: Water-resistan |
|               |                     |

#### **Movement and functions**

Mouvment: Functions:

Chronograph

#### **Dial and hands**

Couleurs : Hour-circle: Hands: Dial plate:

Silver, anthracite grey, blue, black Index with Superluminova Aluminium Barleycorn or lined pattern

#### Strap

Matirial: Colour: Clasp:

Cordura or leather Black or White Deployant or tang buckle

hed titanium hed titanium | Themed | tom engraving | Screw-down and-blasted hed titanium

nt to 50 m

Quartz Marcel Bouvier | Ronda 5030 Hours, minutes, seconds | Date at four o'clock