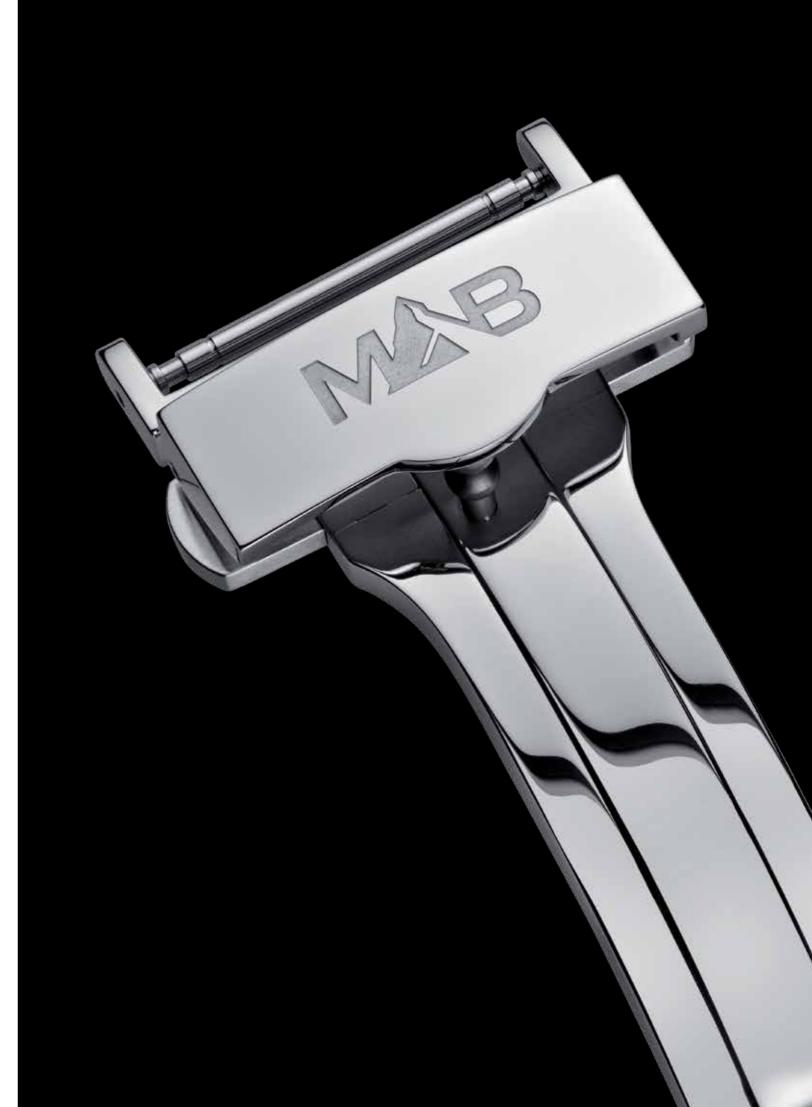

### **DEPLOYANT BUCKLE**

Thanks to the relationships it has cultivated with the very best buckle providers in the industry, Marcel Bouvier has been able to design its own deployant buckle, based on decades of experience in this sector.

A reliable and ergonomic buckle with a perfect finish, resulting in a product which is simply magnificent. In technical terms, it comprises 20 components with the "Bouvier" logo stamped on the main link. To ensure its reliability, wherever possible, the clasp features no screws, and meticulous adjustment is required.