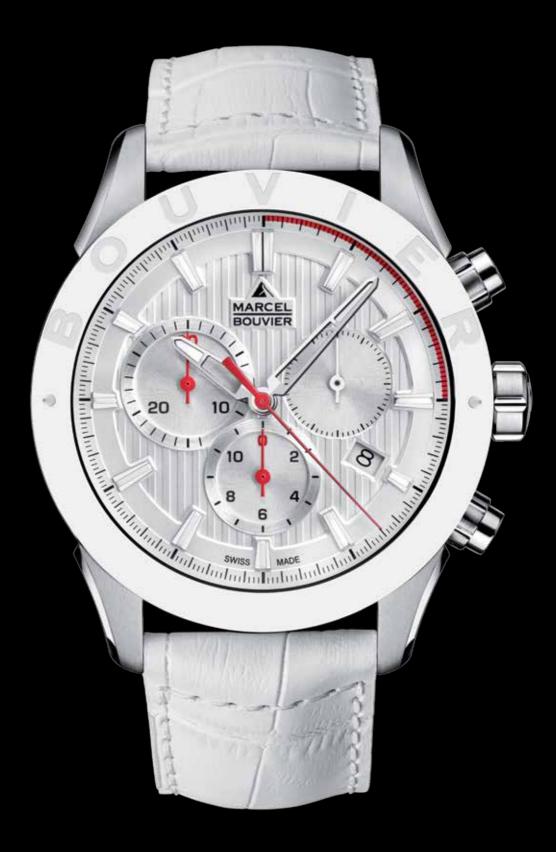

### **MB 001 POLISHED STEEL**

#### Case

| Shape:            | Round           |
|-------------------|-----------------|
| Material:         | Polished stain  |
| Case back:        | Titanium   Then |
|                   | Screw-down      |
| Bezel:            | Polished steel  |
| Dimensions:       | Ø 43 mm         |
| Water resistance: | Water-resistan  |
|                   |                 |

### **Movement and functions**

Mouvment: Functions:

Chronograph

#### **Dial and hands**

Couleurs : Hour-circle: Hands: Dial plate:

Index with Superluminova Aluminium

#### Strap

Matirial: Colour: Clasp:

Cordura or leather Black or White Deployant or tang buckle

less steel med | Exclusive, custom engraving Polished or sand-blasted

nt to 50 m

Quartz Marcel Bouvier | Ronda 5030 Hours, minutes, seconds | Date at four o'clock