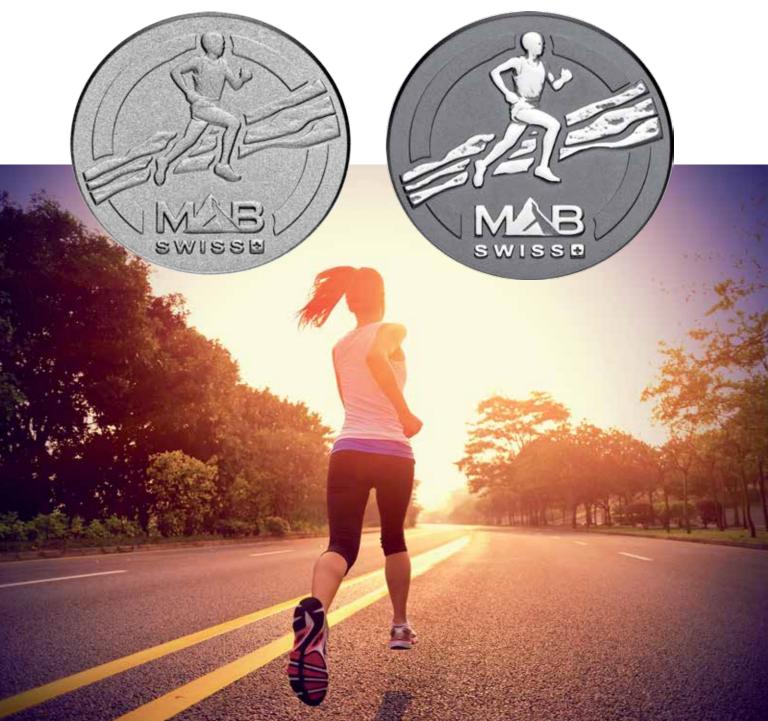

#### The specificity of Marcel Bouvier Your watch will be unique!

Compostela, running, triathlon, mountain bike VTT, cyclo, ambassador... you choose your theme!

Every Marcel Bouvier watch is assembled according to the choices made by its future owner. The choice of case, dial, theme, finish of the theme and exclusive customisation: up to 38 characters can be selected and engraved with a burr. Suggestion: First name + event + date + time

### **RUNNING THEME**

A marathon, fell race, trail race or regional race: all of these can become an important personal challenge, events which leave their mark on life, clear, incredible memories, a rightful source of pride and a sense of achievement. Your Marcel Bouvier Running watch will be the guardian of your emotions.