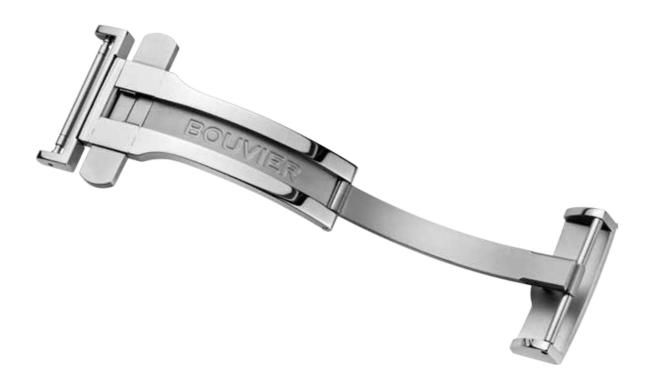

### **DEPLOYANT BUCKLE**

Thanks to the relationships it has cultivated with the very best buckle providers in the industry, Marcel Bouvier has been able to design its own deployant buckle, based on decades of experience in this sector.

A reliable and ergonomic buckle with a perfect finish, resulting in a product which is simply magnificent. In technical terms, it comprises 20 components with the "Bouvier" logo stamped on the main link. To ensure its reliability, wherever possible, the clasp features no screws, and meticulous adjustment is required.