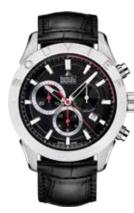

### **MB 001 POLISHED STEEL**

#### Case

| Shape:            | Round           |
|-------------------|-----------------|
| Material:         | Polished stain  |
| Case back:        | Titanium   Then |
|                   | Screw-down      |
| Bezel:            | Polished steel  |
| Dimensions:       | Ø 43 mm         |
| Water resistance: | Water-resistan  |
|                   |                 |

### **Movement and functions**

Mouvment: Functions:

Chronograph

#### **Dial and hands**

Couleurs : Hour-circle: Hands: Dial plate:

Index with Superluminova Aluminium

#### Strap

Matirial: Colour: Clasp:

Cordura or leather Black or White Deployant or tang buckle

less steel med | Exclusive, custom engraving Polished or sand-blasted

nt to 50 m

Quartz Marcel Bouvier | Ronda 5030 Hours, minutes, seconds | Date at four o'clock