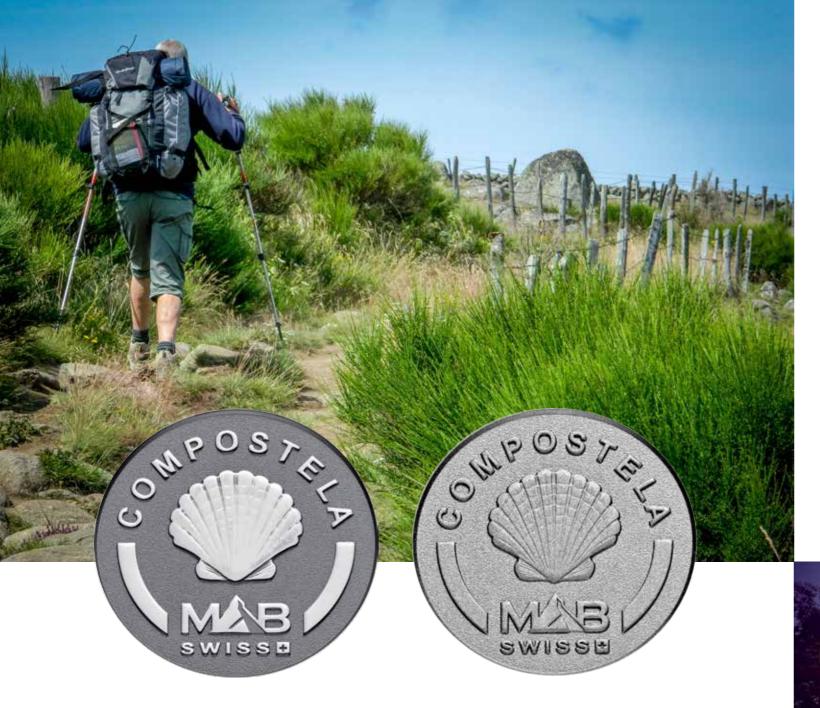

#### The specificity of Marcel Bouvier Your watch will be unique!

Compostela, running, triathlon, mountain bike VTT, cyclo, ambassador... you choose your theme!

Every Marcel Bouvier watch is assembled according to the choices made by its future owner. The choice of case, dial, theme, finish of the theme and exclusive customisation: up to 38 characters can be selected and engraved with a burr. Suggestion: First name + event + date + time

### **COMPOSTELA THEME**

The pilgrimage to Compostela is an incredible, unique experience; a life goal for many people, and a true adventure for all. Each pilgrimage is unique because of the route taken, the starting point, and the way it is carried out. Discover the MB Compostela adventure: www.mb-compostela.com