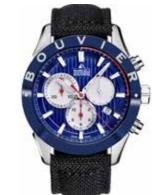

### MB 002 SAND-BLASTED TITANIUM

#### Case

| Shape:<br>Material: | Round<br>Sand-blasted titanium                                                                             |
|---------------------|------------------------------------------------------------------------------------------------------------|
| Case back:          | Sand-blasted titanium   Themed   Exclusive,<br>custom engraving   Screw-down   Polished or<br>sand-blasted |
| Bezel:              | Sand-blasted titanium                                                                                      |
| Dimensions:         | Ø 43 mm                                                                                                    |
| Water resistance:   | Water-resistant to 50 m                                                                                    |

### **Movement and functions**

Mouvment:Quartz Marcel Bouvier | Ronda 5030Functions:Hours, minutes, seconds | Date at four o'clock<br/>Chronograph

### **Dial and hands**

Couleurs :Silver, anthracite grey, blue, blackHour-circle:Index with SuperluminovaHands:AluminiumDial plate:Barleycorn or lined pattern

#### Strap

| Matirial: | Cordura or leather       |
|-----------|--------------------------|
| Colour:   | Black or White           |
| Clasp:    | Deployant or tang buckle |