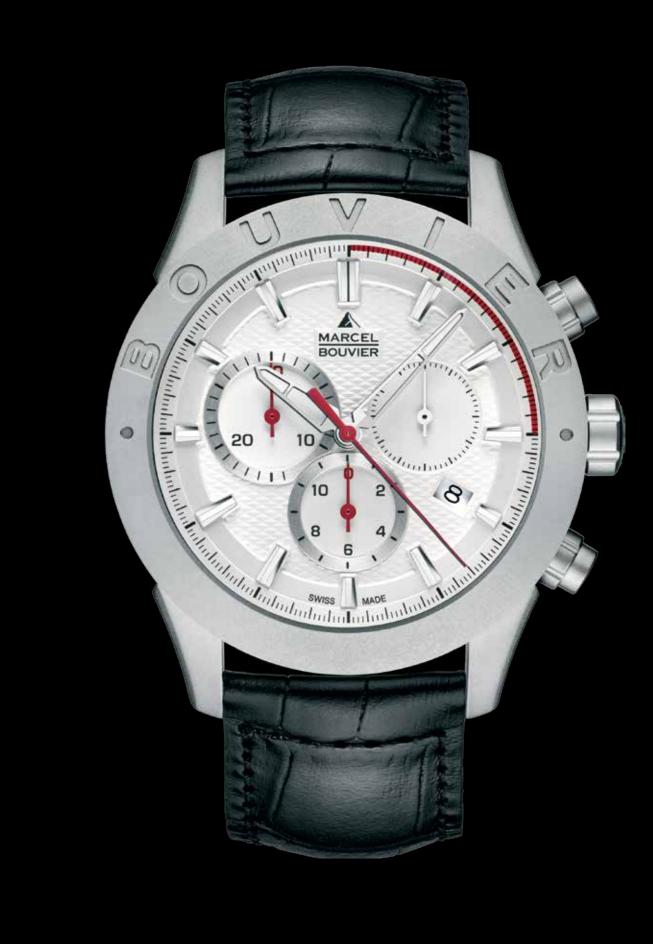

### **MB 003 POLISHED BRUSHED TITANIUM**

#### Case

| Shape:        | Round               |
|---------------|---------------------|
| Material:     | Polished brush      |
| Case back:    | Polished brush      |
|               | Exclusive, cust     |
|               | Polished or sar     |
| Bezel:        | Polished brush      |
| Dimensions    | Ø 43 mm             |
| Water resista | nce: Water-resistan |
|               |                     |

#### **Movement and functions**

Mouvment: Functions:

Chronograph

#### **Dial and hands**

Couleurs : Hour-circle: Hands: Dial plate:

Silver, anthracite grey, blue, black Index with Superluminova Aluminium Barleycorn or lined pattern

#### Strap

Matirial: Colour: Clasp:

Cordura or leather Black or White Deployant or tang buckle

hed titanium hed titanium | Themed | tom engraving | Screw-down and-blasted hed titanium

nt to 50 m

Quartz Marcel Bouvier | Ronda 5030 Hours, minutes, seconds | Date at four o'clock