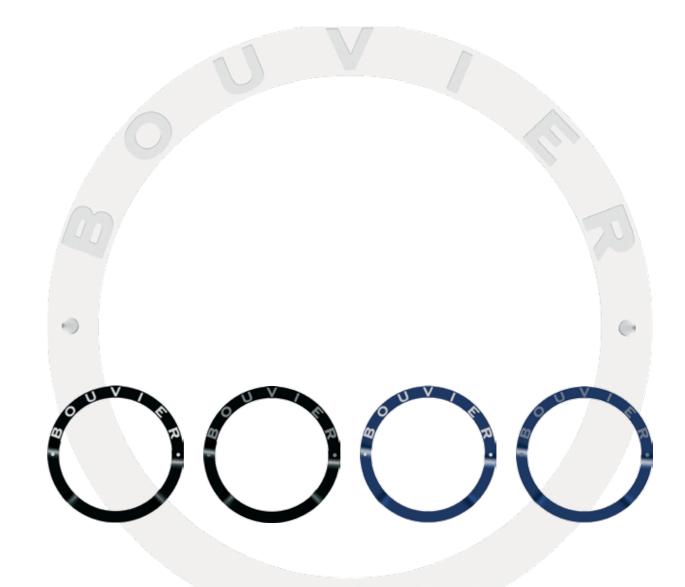

### **CASE MIDDLE AND BEZEL**

Marcel Bouvier has designed a robust case middle to protect the heart of the timepiece, which is both functional and a delight to wear. Because of its timeless aesthetic qualities, a round case middle was preferred with slightly curved horns to allow the watch to fit to the shape of the wrist. The horns are delicately integrated into the case middle and bevelled to add a touch of elegance. The same attention to detail has been applied to the crown, which sports the MB logo in relief. The bezel should be the watch's signature, to give it its own unique identity.

The stamping process used to mark the bezel with "Bouvier", used only by the high-end watchmaking sector, lends it an exclusive air.

The optional screw-down bezel is another exclusive choice, and one which opens up a world of high-tech materials (titanium, ceramic).