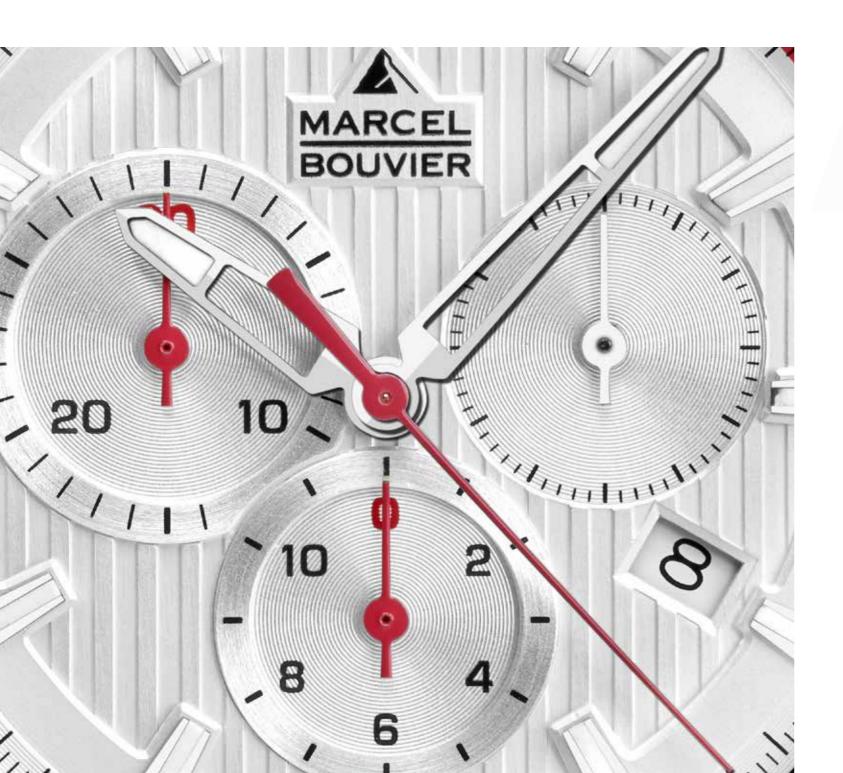

### **DIAL AND HANDS**

As a rule, the hands are standardised. However, in line with the luxury Swiss aesthetic, Marcel Bouvier has designed finely drawn, openworked hands.

These are practical, making the watch easier to read, and lend it a sense of lightness.

The dial should express the nature and character of the watch, and its dual purpose as measuring instrument and cultural object. The care taken in its execution will bring your timepiece to life, giving it light and emotion. To meet this challenge, Marcel Bouvier has chosen a dial which is complex to create.

The dial is available with a textured plate (either a barleycorn or lined pattern). The indices have been customised, reworked and adjusted, and fitted on a convex ring to provide volume and depth. To highlight them, the counters at 6 and 9 o'clock have their own rings, which are also set in relief. The end result is a vivid, highly attractive dial.