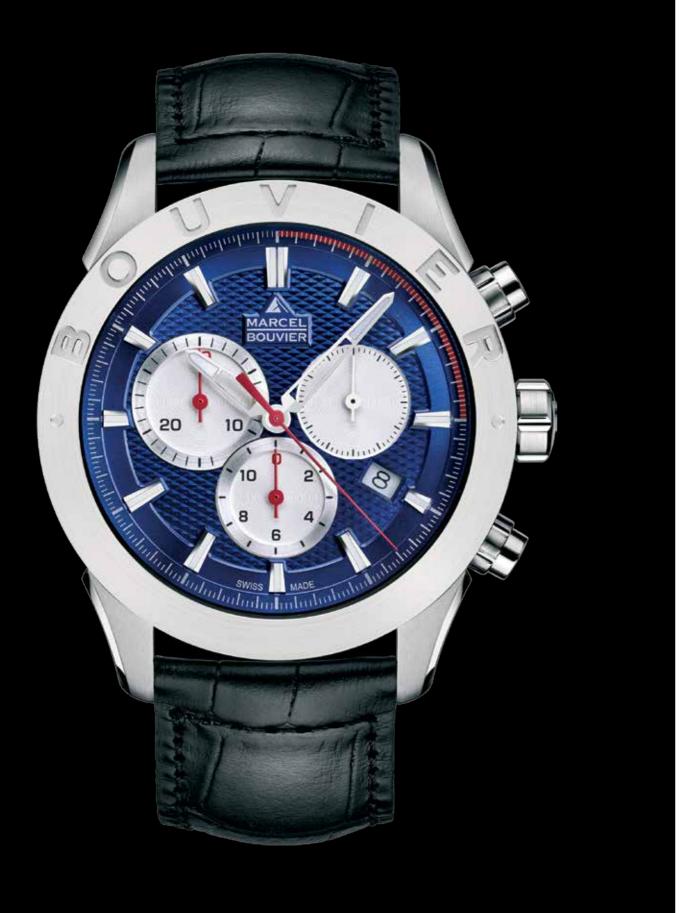

|
| Water resistance:   | Water-resistant to 50 m                                                                                    |

### **Movement and functions**

Mouvment:Quartz Marcel Bouvier | Ronda 5030Functions:Hours, minutes, seconds | Date at four o'clock<br/>Chronograph

### **Dial and hands**

Couleurs :Silver, anthracite grey, blue, blackHour-circle:Index with SuperluminovaHands:AluminiumDial plate:Barleycorn or lined pattern

#### Strap

| Matirial: | Cordura or leather       |
|-----------|--------------------------|
| Colour:   | Black or White           |
| Clasp:    | Deployant or tang buckle |

### MB 002 SAND-BLASTED TITANIUM



### **MB 003 POLISHED BRUSHED TITANIUM**



#### Case

| Shape:        | Round               |
|---------------|---------------------|
| Material:     | Polished brush      |
| Case back:    | Polished brush      |
|               | Exclusive, cust     |
|               | Polished or sar     |
| Bezel:        | Polished brush      |
| Dimensions    | Ø 43 mm             |
| Water resista | nce: Water-resistan |
|               |                     |

#### **Movement and functions**

Mouvment: Functions:

Chronograph

#### **Dial and hands**

Couleurs : Hour-circle: Hands: Dial plate:

Silver, anthracite grey, blue, black Index with Superluminova Aluminium Barleycorn or lined pattern

#### Strap

Matirial: Colour: Clasp:

Cordura or leather Black or White Deployant or tang buckle

hed titanium hed titanium | Themed | tom engraving