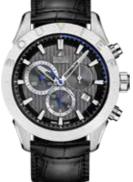

### **MB 003 POLISHED BRUSHED TITANIUM**

#### Case

| Shape:        | Round               |
|---------------|---------------------|
| Material:     | Polished brush      |
| Case back:    | Polished brush      |
|               | Exclusive, cust     |
|               | Polished or sar     |
| Bezel:        | Polished brush      |
| Dimensions    | Ø 43 mm             |
| Water resista | nce: Water-resistan |
|               |                     |

#### **Movement and functions**

Mouvment: Functions:

Chronograph

#### **Dial and hands**

Couleurs : Hour-circle: Hands: Dial plate:

Silver, anthracite grey, blue, black Index with Superluminova Aluminium Barleycorn or lined pattern

#### Strap

Matirial: Colour: Clasp:

Cordura or leather Black or White Deployant or tang buckle

hed titanium hed titanium | Themed | tom engraving | Screw-down and-blasted hed titanium

nt to 50 m

Quartz Marcel Bouvier | Ronda 5030 Hours, minutes, seconds | Date at four o'clock