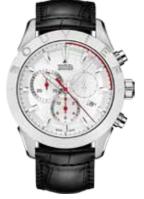

### **MB 001 POLISHED STEEL**

#### Case

| Shape:            | Round           |
|-------------------|-----------------|
| Material:         | Polished stain  |
| Case back:        | Titanium   Then |
|                   | Screw-down      |
| Bezel:            | Polished steel  |
| Dimensions:       | Ø 43 mm         |
| Water resistance: | Water-resistan  |
|                   |                 |

### **Movement and functions**

Mouvment: Functions:

Chronograph

#### **Dial and hands**

Couleurs : Hour-circle: Hands: Dial plate:

Index with Superluminova Aluminium

#### Strap

Matirial: Colour: Clasp:

Cordura or leather Black or White Deployant or tang buckle

less steel med | Exclusive, custom engraving Polished or sand-blasted

nt to 50 m

Quartz Marcel Bouvier | Ronda 5030 Hours, minutes, seconds | Date at four o'clock